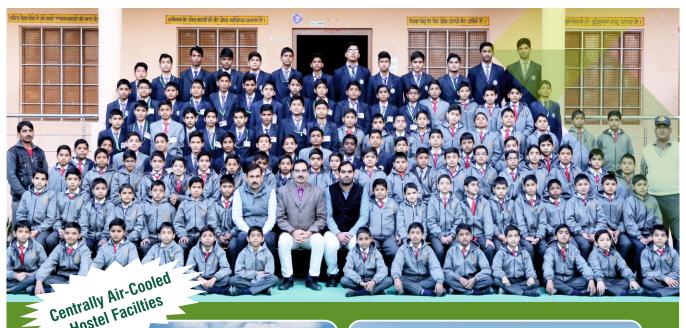

#### **General Information about Defence Dormitory**

(An Ideal home....away from home)

There are separate hostels for boys and girls. The dormitories of Defence Public School are located in the heart of the city and inside the school campus, the remaining area of the campus is green coverage.

We provide a spacious dining hall with seating capacity of 45 students at a time with kitchen equipments such as exhaust system, water cooler, water purifier plant, chutney grinder and other essential utensils. Complete hostel is centrally air cooled. Here aspirants are served nutritious and fresh food with curd, salad and fruits. The students are looked after 24 hours of everyday by the resident warden and other teaching faculties staying in hostel. The hostel is equipped with generator of 15 KVA. to provide students with no power loss. Security service is provided round the clock for the hostel. There is a large study hall located in the first floor. The involve in group studies, the aspirants can make use of the study hall.